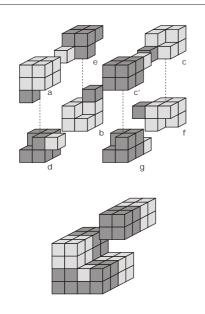

## Dr. Radut's Cube

## **CONTENTS:**

- eight wooden polyhedral pieces;
- one solution booklet;
- genuine product certificate;
- twelve months warranty;
- puzzle specifications & maintenance;































This product incorporates copyright elemnts and is protected by method claims of certain patents and other intellectual property rights.

## INTERNATIONAL WARRANTY

Your puzzle is guaranteed for a 12 month period against any manufacturing defects under the following conditions: any part found to be defective as a result of a manufacturing fault will be replaced free of charge.

The International Warranty does not cover damages resulting from accidents, mishandling or abusive use (knocks, dents, crushing, etc.), unauthorized alteration, manipulation or repair.

In order to benefit from this guarantee, you will be required to present this International Warranty certificate, duly completed, dated, stamped and signed by an approved Puzzle-It dealer.

Please, be certain to retain this