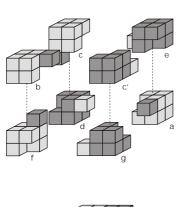

## Dr. Radut's Cube

## **CONTENTS:**

- eight wooden polyhedral pieces;
- one solution booklet;
- genuine product certificate;
- twelve months warranty;
- puzzle specifications & maintenance;

This product incorporates copyright elemnts and is protected by method claims of certain patents and other intellectual property rights.