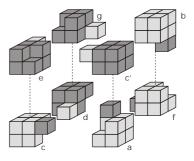

## Dr. Radut's Cube

## **CONTENTS:**

- eight wooden polyhedral pieces;
- one solution booklet;
- genuine product certificate;
- twelve months warranty;
- puzzle specifications & maintenance;

This product incorporates copyright elemnts and is protected by method claims of certain patents and other intellectual property rights.