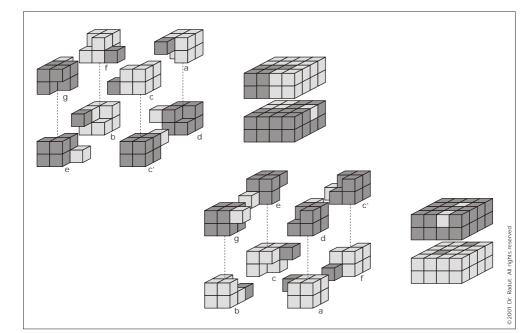

## Dr. Radut's Cube

## **CONTENTS:**

- eight wooden polyhedral pieces;
- one solution booklet;
- genuine product certificate;
- twelve months warranty;
- puzzle specifications & maintenance;































This product incorporates copyright elemnts and is protected by method claims of certain patents and other intellectual property rights.

## INTERNATIONAL WARRANTY

Your puzzle is guaranteed for a 12 month period against any manufacturing defects under the following conditions: any part found to be defective as a result of a manufacturing fault will be replaced free of charge.

The International Warranty does not cover damages resulting from accidents, mishandling or abusive use (knocks, dents, crushing, etc.), unauthorized alteration, manipulation or repair.

In order to benefit from this guarantee, you will be required to present this International Warranty certificate, duly completed, dated, stamped and signed by an approved Puzzle-It dealer.

Please, be certain to retain this certi